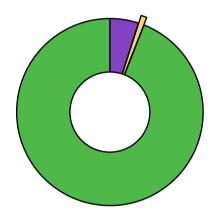

| Cannabinoid% Weight                                       | mg/g                   |
|-----------------------------------------------------------|------------------------|
| CBDVA <loq< td=""><td><loq< td=""></loq<></td></loq<>     | <loq< td=""></loq<>    |
| CBDV <loq< td=""><td><loq< td=""></loq<></td></loq<>      | <loq< td=""></loq<>    |
| CBDA* <loq< td=""><td><loq< td=""></loq<></td></loq<>     | <loq< td=""></loq<>    |
| CBGA 1.09                                                 | 10.9                   |
| CBG <loq< td=""><td><loq< td=""></loq<></td></loq<>       | <loq< td=""></loq<>    |
| CBD* <loq< td=""><td><loq< td=""></loq<></td></loq<>      | <loq< td=""></loq<>    |
| THCV <loq< td=""><td><loq< td=""></loq<></td></loq<>      | <loq< td=""></loq<>    |
| CBN <loq< td=""><td><loq< td=""></loq<></td></loq<>       | <loq< td=""></loq<>    |
| d9-THC* 0.224                                             | 2.24                   |
| d8-THC <loq< td=""><td><loq <="" td=""></loq></td></loq<> | <loq <="" td=""></loq> |
| CBC <loq< td=""><td><loq< td=""></loq<></td></loq<>       | <loq< td=""></loq<>    |
| THCA* 20.7                                                | 207.0                  |
| Total Cannabinoids22.0                                    | 220.0                  |