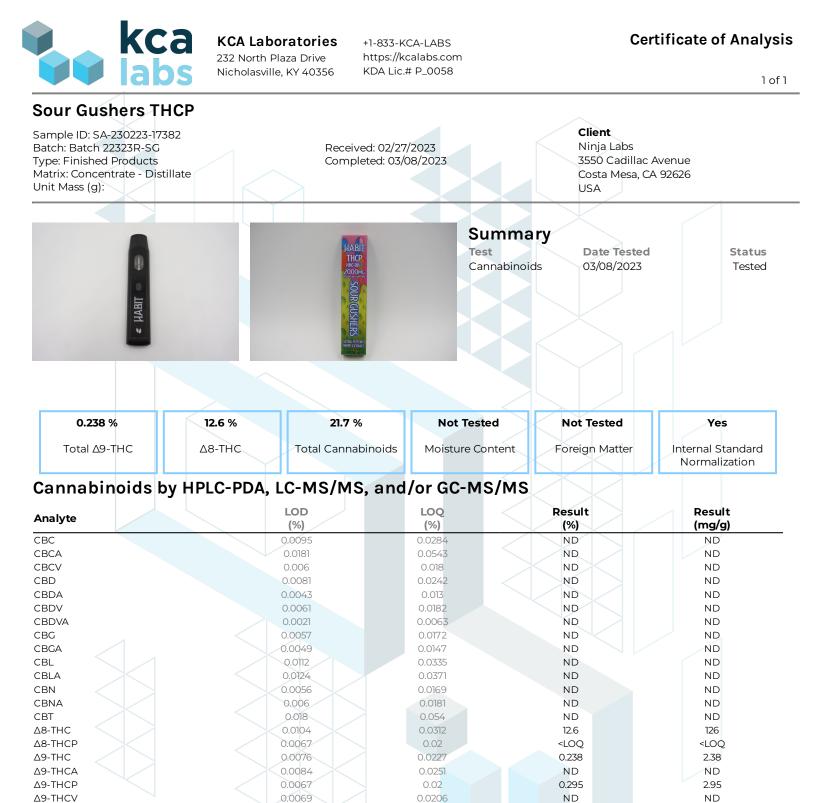

0.0186

0.02

ND

4.84

3.66

0.238

ND

21.7

ND

48.4

36.6

2.38

ND

217

**ac-**MR Generated By: Ryan Bellone Tested By: Scott Caudill CCO Senior Scientist ISO/IEC 17025:2017 Accredited Accreditation #108651 Date: 03/08/2023 Date: 03/08/2023

0.0062

0.0067

0.0067

Δ9-THCVA

Total ∆9-THC

Total CBD

Total

(6aR,9R,10aR)-HHC (6aR,9S,10aR)-HHC

This product or substance has been tested by KCA Laboratories using validated testing methodologies and an ISO/IEC 170252017 accredited quality system. Values reported relate only to the product or substance tested. The reported result is based on a sample weight. Unless otherwise stated, results of tests performed on all quality control samples met criteria for acceptance established by KCA Laboratories. KCA Laboratories makes no claims as to the efficacy, safety or other risks associated with any detected or non-detected amounts of any substances reported herein. This Certificate of Analysis shall not be reproduced except in full, without the written approval of KCA Laboratories. KCA Laboratories can provide measurement uncertainty upon request.