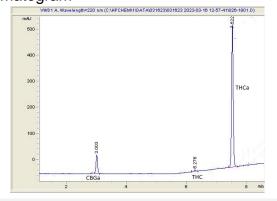

### Chromatogram

### Cannabinoid Profile by HPLC

0.16%

Delta-9-THC

0.00%

CBD

| Cannabinoid          | % wt  | mg/g  |
|----------------------|-------|-------|
| CBGA                 | 2.61  | 26.1  |
| Delta-9-THC          | 0.16  | 1.6   |
| THCA                 | 20.15 | 201.5 |
| Total Cannabinoids   | 22.92 | 229.2 |
| Calculated CBD Yield | 0.00  | 0.00  |