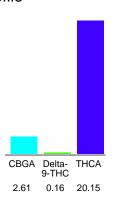

#### Cannabinoid Profile

### Cannabinoid Profile by HPLC

0.16%

Delta-9-THC

0.00%

CBD

| Cannabinoid          | % wt  | mg/g  |
|----------------------|-------|-------|
| CBGA                 | 2.61  | 26.1  |
| Delta-9-THC          | 0.16  | 1.6   |
| THCA                 | 20.15 | 201.5 |
| Total Cannabinoids   | 22.92 | 229.2 |
| Calculated CBD Yield | 0.00  | 0.00  |