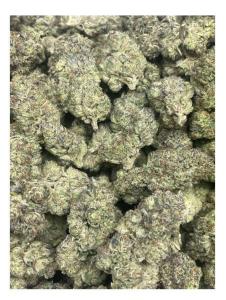

Report ID: A8348-03 | Page 1 of 11 | Rev 22.0

| Name        | Indoor Black Runtz A Flower                                                                                                  |
|-------------|------------------------------------------------------------------------------------------------------------------------------|
| Price       | \$1750.00 per                                                                                                                |
| Video       | Indoor Black Runtz A Flower Video.mp4                                                                                        |
| Bag Appeal  | Large to medium sized buds. Purple and green deep coloration. Dripping in trichomes, good density. Prominent orange pistils. |
| Aroma       | Creamy citrus, grape, lemon, sweet berry, classic candy Runtz nose.                                                          |
| Strain Type | INDICA                                                                                                                       |
| Cannabinoid | THCA                                                                                                                         |
| Overview    | Black Runtz effects makes people feel relaxed, happy, and aroused.                                                           |