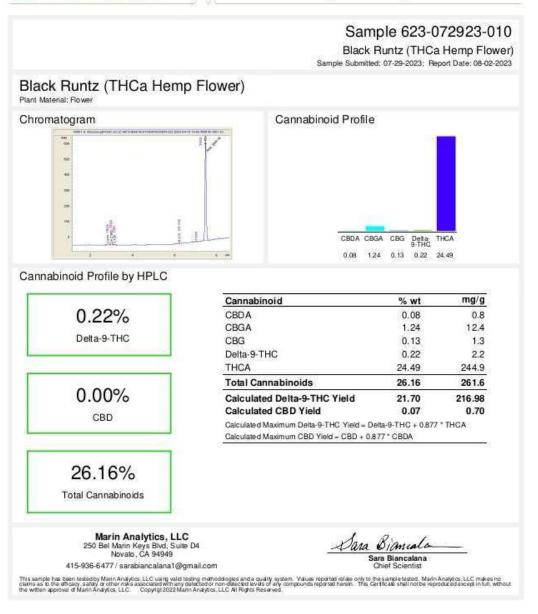

Report ID: A8348-03 | Page 1 of 11 | Rev 22.0

| Name        | Indoor Black Runtz A Flower                                                                                                  |
|-------------|------------------------------------------------------------------------------------------------------------------------------|
| Price       | \$1750.00 per                                                                                                                |
| Video       | Indoor Black Runtz A Flower Video.mp4                                                                                        |
| Bag Appeal  | Large to medium sized buds. Purple and green deep coloration. Dripping in trichomes, good density. Prominent orange pistils. |
| Aroma       | Creamy citrus, grape, lemon, sweet berry, classic candy Runtz nose.                                                          |
| Strain Type | INDICA                                                                                                                       |
| Cannabinoid | THCA                                                                                                                         |
| Overview    | Black Runtz effects makes people feel relaxed, happy, and aroused.                                                           |