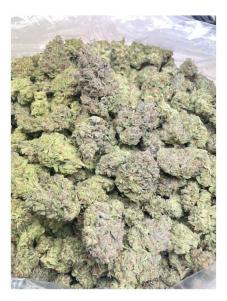

Marin Analytics

CERTIFICATE OF ANALYSIS

www.amotagroup.com

| Name        | Indoor Strawberry Trufflez A Flower                                                                                                |
|-------------|------------------------------------------------------------------------------------------------------------------------------------|
| Price       | \$1650.00 per                                                                                                                      |
| Video       | Indoor Strawberry Trufflez A Flower Video.mp4                                                                                      |
| Bag Appeal  | Large to medium sized vividly green buds with orange pistils dripping in trichomes. Super frosty, super sticky.                    |
| Aroma       | Fruity, tart, dessert, floral, pine, vanilla, strawberry,                                                                          |
| Strain Type | HYBRID                                                                                                                             |
| Grow Type   | Indoor                                                                                                                             |
| Overview    | Cross of Strawberry Cough and White Trufflez Bright green with frosty white trichomes glistening throughout Loud strawberry notes. |