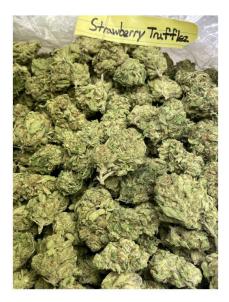

Marin Analytics

CERTIFICATE OF ANALYSIS

www.amotagroup.com

| Name        | Indoor Strawberry Trufflez A Flower                                                                                                |
|-------------|------------------------------------------------------------------------------------------------------------------------------------|
| Price       | \$1650.00 per                                                                                                                      |
| Video       | Indoor Strawberry Trufflez A Flower Video.mp4                                                                                      |
| Bag Appeal  | Large to medium sized vividly green buds with orange pistils dripping in trichomes. Super frosty, super sticky.                    |
| Aroma       | Fruity, tart, dessert, floral, pine, vanilla, strawberry,                                                                          |
| Strain Type | HYBRID                                                                                                                             |
| Grow Type   | Indoor                                                                                                                             |
| Overview    | Cross of Strawberry Cough and White Trufflez Bright green with frosty white trichomes glistening throughout Loud strawberry notes. |