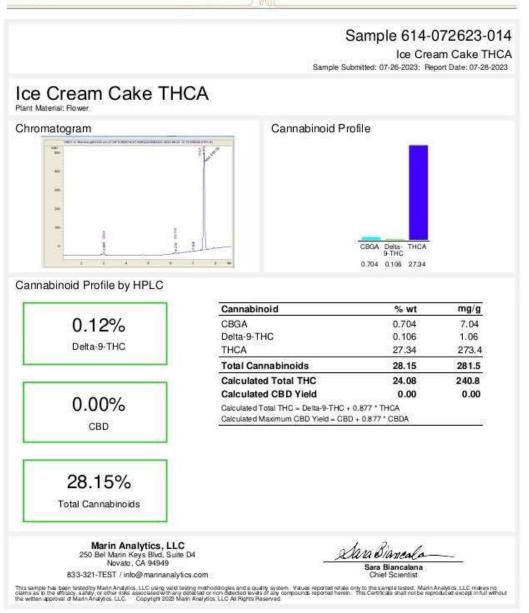

Abraham Neuwirth For Noelle Doyle Mathis, Laboratory Supervisor

Accredited to ISO/IEC 17025-2017 Accreditation No. 82006 Bona Fides Laboratory, Inc. - 4910 Fox St. Unit E - Denver, CO 80216

| Name        | Indoor Ice Cream Cake A Flower                                                                                                                                                                                                                                                                                                                                                   |
|-------------|----------------------------------------------------------------------------------------------------------------------------------------------------------------------------------------------------------------------------------------------------------------------------------------------------------------------------------------------------------------------------------|
| Price       | \$1450.00 per                                                                                                                                                                                                                                                                                                                                                                    |
| Video       | Indoor Ice Cream Cake A Flower Video.MP4                                                                                                                                                                                                                                                                                                                                         |
| Bag Appeal  | This bud has medium dense grape-shaped forest green nugs with thick orange hairs and frosty white crystal trichomes.                                                                                                                                                                                                                                                             |
| Aroma       | Dessert gas, vanilla, pastry, spice, nutty, cheese, cream                                                                                                                                                                                                                                                                                                                        |
| Strain Type | INDICA                                                                                                                                                                                                                                                                                                                                                                           |
| Grow Type   | Indoor                                                                                                                                                                                                                                                                                                                                                                           |
| Cannabinoid | THCA: The high starts with a rush of cerebral effects that lift your mind into a state of pure happiness and ease, pushing out any negative or racing thoughts immediately. Soon after, a relaxing body high will start to creep into your physical form, leaving you falling deeper and deeper into a couch-locked state of sedation before you eventually begin to drift away. |
| Overview    | Ice Cream Cake is said to be perfect for treating those suffering from depression, chronic pain, insomnia, and nausea or appetite loss.                                                                                                                                                                                                                                          |