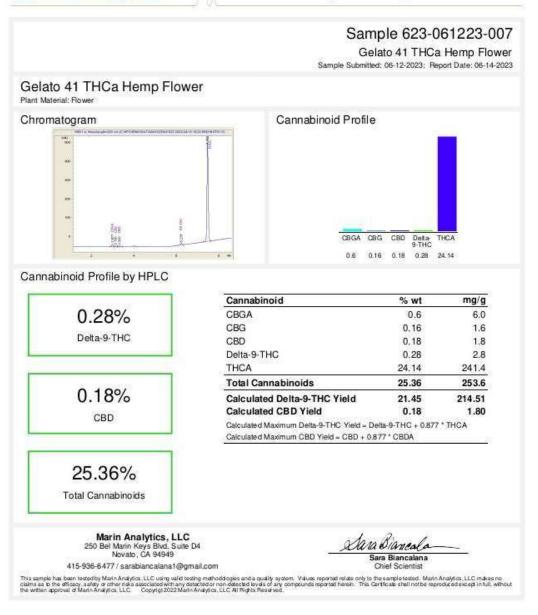

|
| Overview    | The Gelato 41 high will settle in a few minutes after your final delicious toke, filling your mind<br>with an expansive sense of happiness. This inner bliss will push out any negative moods or<br>racing thoughts, replacing them with happy creativity and a touch of focus. A deep physical<br>calm accompanies this heady lift, helping to keep your body settled as your mind fades away. |

### Marin Analytics

### Analysis Report







| Name        | Indoor Zookies A Flower                                                                                                                                                                                  |
|-------------|----------------------------------------------------------------------------------------------------------------------------------------------------------------------------------------------------------|
| Price       | \$1250.00 per                                                                                                                                                                                            |
| Video       | Indoor Zookies A Flower Video.MP4